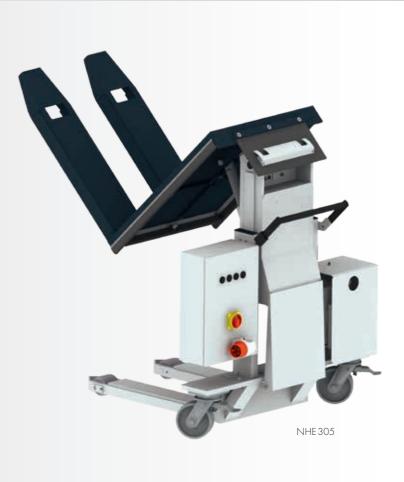

## NHE 304/305

Mobile lifting and tipping equipment with electrohydraulic drive and a tipping angle of up to 90° for various areas of use and containers up to 1,500 kg

- Suitable for carrying standard and pallets
- Maximum tilt angle: 90°.
- Load capacity of up to 1,500 kg, depending upon model
- Maintenance electrohydraulic drive
- Stepless setting of working height tilt angle.
- As a standard design quipped with fork rakes standard.
- Two steering and two fixed casters. Steering wheels with brakes
- Low-maintenance and trouble-free operation due to high-quality robust components

## **TECHNICAL DATA**

| Equipment<br>type | Load capacity<br>(in kg) | Load handl<br>BL | ing (in mm)<br>LL | Overlay<br>(ZB in mm) | Extraction height<br>(in mm) | Loading height<br>(in mm) | Useful lift<br>(in mm) | Tilt | Mobile<br>possible |
|-------------------|--------------------------|------------------|-------------------|-----------------------|------------------------------|---------------------------|------------------------|------|--------------------|
| NHE 304           | 500                      | 540              | 800               | 2 x 160 rakes         | 780                          | 85                        | 300                    | 90°  | $\checkmark$       |
| NHE 305           | 1.500                    | 560              | 800               | 2 x 180 rakes         | 950                          | 85                        | 300                    | 90°  | $\checkmark$       |