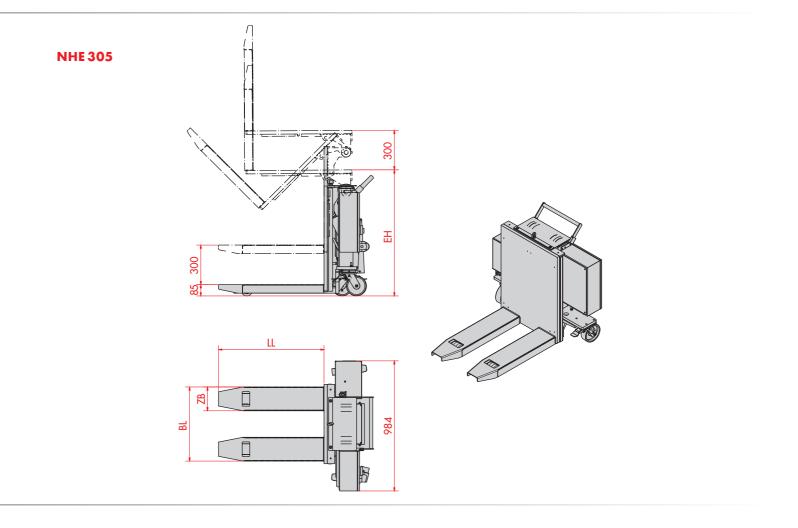

## **TECHNICAL DATA**

| Equipment<br>type | Load capacity<br>(in kg) | Load handl<br>BL | ing (in mm)<br>LL | Overlay<br>(ZB in mm) | Extraction height<br>(in mm) | Loading height<br>(in mm) | Useful lift<br>(in mm) | Tilt | Mobile<br>possible |
|-------------------|--------------------------|------------------|-------------------|-----------------------|------------------------------|---------------------------|------------------------|------|--------------------|
| NHE 304           | 500                      | 540              | 800               | 2 x 160 rakes         | 780                          | 85                        | 300                    | 90°  | $\checkmark$       |
| NHE 305           | 1.500                    | 560              | 800               | 2 x 180 rakes         | 950                          | 85                        | 300                    | 90°  | $\checkmark$       |