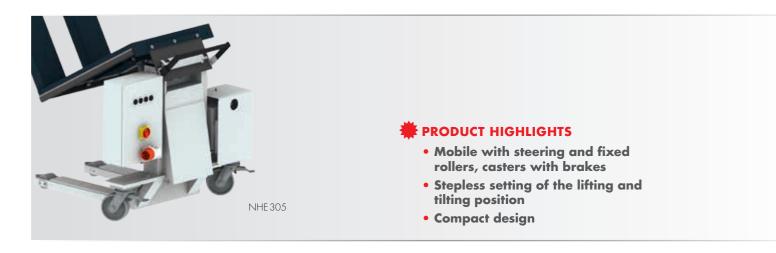

## NHE 304/305

Mobile lifting and tipping equipment with electrohydraulic drive and a tipping angle of up to 90° for various areas of use and containers up to 1,500 kg

- Suitable for carrying standard and pallets
- Maximum tilt angle: 90°.
- Load capacity of up to 1,500 kg, depending upon model
- Maintenance electrohydraulic drive
- Stepless setting of working height tilt angle.
- As a standard design quipped with fork rakes standard.
- Two steering and two fixed casters. Steering wheels with brakes
- Low-maintenance and trouble-free operation due to high-quality robust components