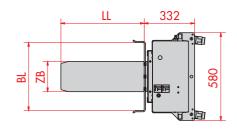

### HP 300/500 (mobile)

#### **TECHNICAL DATA**

| Equipment type | Load capacity<br>(in kg) | Load hand | ing (in mm)<br>LL | Loading direction  | Loading height (in mm) | Useful lift<br>(in mm) | Own weight<br>(in kg) | Mobile<br>possible |
|----------------|--------------------------|-----------|-------------------|--------------------|------------------------|------------------------|-----------------------|--------------------|
| HP 300         | 300                      | 450       | 550               | from the front     | 120                    | 750                    | 150                   | $\checkmark$       |
| HP 300 R/L     | 300                      | 450       | 550               | Side-loading (R/L) | 120                    | 750                    | 140                   | X                  |
| HP 500         | 500                      | 450       | 550               | from the front     | 120                    | 750                    | 180                   | <b>√</b>           |
| HP 500 R/L     | 500                      | 450       | 550               | Side-loading (R/L) | 120                    | 750                    | 170                   | ×                  |