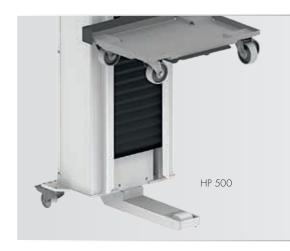

## **PRODUCT HIGHLIGHTS**

- Mobile with two steering rollers with a brake and a caster
- Narrow design
- Simple operation with a lever
- Bellows cover on the lifting column

www.ventzki.de 25