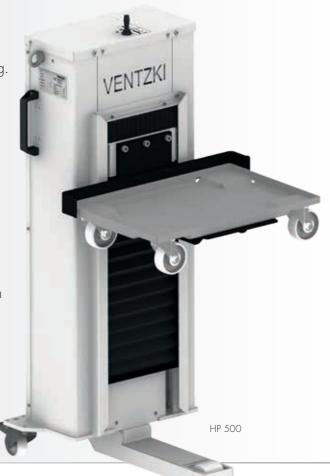

# HP 300/500

Lifting equipment with pneumatic drive in stationary or mobile (with suspension) designs for up to 500 kg containers

- Suitable to carry small containers, carts, floor rollers and grating baskets.
- Load capacity, depending on model, from 300 to 500 kg.
- Suspension consists of two steering rollers, including brake and one caster for individual and flexible uses.
- Pneumatic drive meeting the latest safety requierements
- Walve equipment prevents the carrier dropping if there is a break in the line
- Stepless adjustment to the desired ergonomic working height.
- Stationary equipment with side loading available.
- Low-maintenance and trouble-free operation thanks to high quality, robust components.

## TAREAS OF APPLICATION

- Automobile and automobile supplier industries
- Positioning KLT's over floor rollers at the workplace

## **PRODUCT HIGHLIGHTS**

- Mobile with two steering rollers with a brake and a caster
- Narrow design
- Simple operation with a lever
- Bellows cover on the lifting column

www.ventzki.de 25