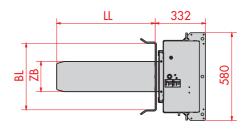

#### HP 300/500 (stationary)

#### **TECHNICAL DATA**

| Equipment type | Load capacity<br>(in kg) | Load hand | ing (in mm)<br>LL | Loading direction  | Loading height (in mm) | Useful lift<br>(in mm) | Own weight<br>(in kg) | Mobile<br>possible |
|----------------|--------------------------|-----------|-------------------|--------------------|------------------------|------------------------|-----------------------|--------------------|
| HP 300         | 300                      | 450       | 550               | from the front     | 120                    | 750                    | 150                   | $\checkmark$       |
| HP 300 R/L     | 300                      | 450       | 550               | Side-loading (R/L) | 120                    | 750                    | 140                   | X                  |
| HP 500         | 500                      | 450       | 550               | from the front     | 120                    | 750                    | 180                   | <b>√</b>           |
| HP 500 R/L     | 500                      | 450       | 550               | Side-loading (R/L) | 120                    | 750                    | 170                   | ×                  |