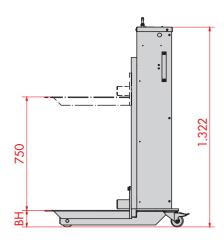

#### HP 300/500 (stationary)

#### **TECHNICAL DATA**

| Equipment type | Load capacity<br>(in kg) | Load hand | ing (in mm)<br>LL | Loading direction  | Loading height (in mm) | Useful lift<br>(in mm) | Own weight<br>(in kg) | Mobile<br>possible |
|----------------|--------------------------|-----------|-------------------|--------------------|------------------------|------------------------|-----------------------|--------------------|
| HP 300         | 300                      | 450       | 550               | from the front     | 120                    | 750                    | 150                   | $\checkmark$       |
| HP 300 R/L     | 300                      | 450       | 550               | Side-loading (R/L) | 120                    | 750                    | 140                   | X                  |
| HP 500         | 500                      | 450       | 550               | from the front     | 120                    | 750                    | 180                   | <b>√</b>           |
| HP 500 R/L     | 500                      | 450       | 550               | Side-loading (R/L) | 120                    | 750                    | 170                   | ×                  |