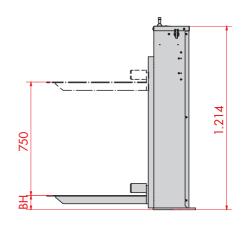

### HP 300/500 (mobile)

#### **TECHNICAL DATA**

| Equipment type | Load capacity<br>(in kg) | Load hand | ing (in mm)<br>LL | Loading direction  | Loading height (in mm) | Useful lift<br>(in mm) | Own weight<br>(in kg) | Mobile<br>possible |
|----------------|--------------------------|-----------|-------------------|--------------------|------------------------|------------------------|-----------------------|--------------------|
| HP 300         | 300                      | 450       | 550               | from the front     | 120                    | 750                    | 150                   | $\checkmark$       |
| HP 300 R/L     | 300                      | 450       | 550               | Side-loading (R/L) | 120                    | 750                    | 140                   | X                  |
| HP 500         | 500                      | 450       | 550               | from the front     | 120                    | 750                    | 180                   | <b>√</b>           |
| HP 500 R/L     | 500                      | 450       | 550               | Side-loading (R/L) | 120                    | 750                    | 170                   | ×                  |